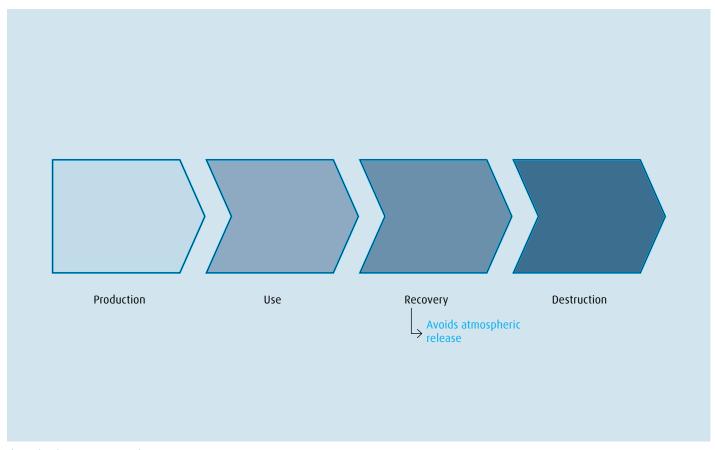

### Refrigerant recovery solutions

Recovery is the process of collecting used refrigerant gases in customised containers to stop its release into the atmosphere. It is a legal requirement in many countries and best practice in all.

Collected used refrigerant can then be:

- · Destroyed ending the lifecycle of the product
- Reused in its current condition with no or minimal cleaning
- Reclaimed fully cleaned and restored to 'as new' quality for reuse.
   This is the best option wherever possible.