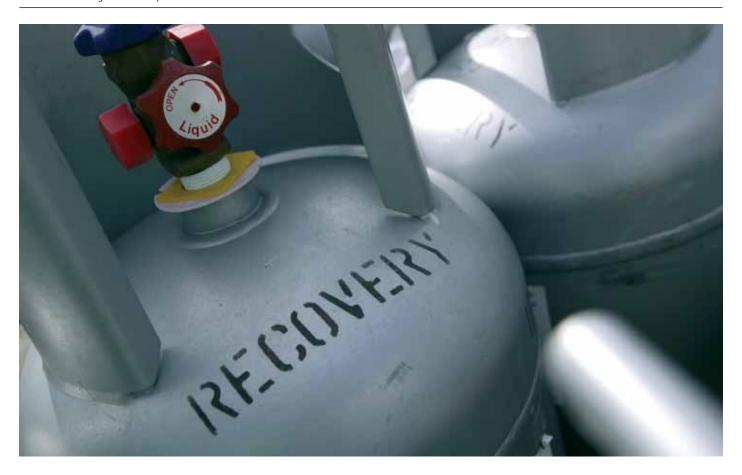

### Refrigerant recovery solutions

Recovery is the process of collecting used refrigerant gases in customised containers to stop its release into the atmosphere. It is a legal requirement in many countries and best practice in all.

Collected used refrigerant can then be:

- · Destroyed ending the lifecycle of the product
- Reused in its current condition with no or minimal cleaning
- Reclaimed fully cleaned and restored to 'as new' quality for reuse.
   This is the best option wherever possible.